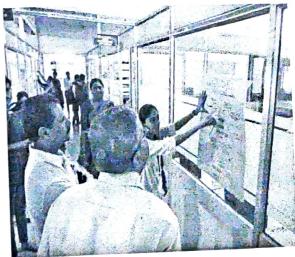

ted

Website- www.sscoetjalgaon.ac.in

Phone No. (0257) 2258393.

No. (0257) 2258392. Fax

Ref. No. COET/IT/ 1/19 10

Email: sscoetjal@gmail.com

2619 119 Date: 14/09/2019

### **Appreciation Letter**

This is to certify that Dr. P. A. Shirule, Associate Professor, Civil Engineering Department, SSBT COET, Bambhori, has worked as Judge in "Poster Competition on Role of Engineers for Smart Village"

We are thankful to him for judging the posters and providing a wonderful guidance to students and also for sparing his precious time.

Date: 26/09/2019

Time: 3:30 pm onwards Venue: IT Department

Dr. Umesh S. Bhadade Professor & Head

to medial

SBT's COET, Bambhori Jalgaon
epartment of Information Technology
Poster Competition
Topic: Role of Engineers for Smart
Village.
Date: 26th sept 2019















## Shram Sadhana Bombay Frust's

COLLEGE OF ENGINEERING & TECHNOLOGY, BAMBRORF, JALGAON

# Department of Information Technology



### CERTIFICATE

This is to certify that Mr/Ms.

Technology department of SSBT's COET , Jalgaon has actively participated in event of

of Information

POSTER Competition 2K19 on topic "Role of Engineers for Smart Village"

organized by ITESA on 26th Sept. 2019.

Mr. S. II. Rajput

ILESV I/C

Dr. A. K. Bhavsar

Hop (I.T. Dept.)

Dr. U.S. Bhadade

Co-ordinator

### SSBT's COLLEGE OF ENGINEERING AND TECHNOLOGY, BAMBHORI, JALGAON MECHANICAL ENGINEERING DEPARTMENT

Date: 12/09/2019

To, The Principal, SSBT's COET, Bambhori, Jalgaon.

Through H.O.D (Mech Engg Dept)

Subject: Permission for conducting Expert lecture on "fulfillment of dream with Health," W