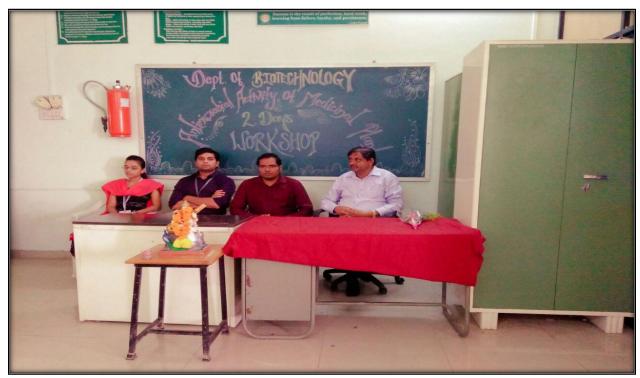

### **Brief Report on Expert Lecture**

| Name of Department         | Mechanical Engineering                                       |
|----------------------------|--------------------------------------------------------------|
| Academic Year              | 2020-21                                                      |
| Name of the Expert Lecture | Goal & Objectives of Human Life                              |
| Date and Venue / Location  | 01/03/2021, Mechanical Seminar Hall                          |
| Name of Resources Person   | Mr. Saurabh Kasar                                            |
| Title                      |                                                              |
| Aim / Purpose              | To aware students beyond academics and know the values,      |
| -                          | goals.                                                       |
| Objectives                 | A human has a certain purpose which he needs to fulfill.     |
| Participant's Profile      | Final Year (BE)                                              |
| Number of Participants     | 47 (BE)                                                      |
| (Student)                  |                                                              |
| Description about the      | Mechanical engineering student association had organised     |
| Program                    | Expert Lecture on Goal & Objectives of Human Life by Mr.     |
|                            | Saurabh Kasar                                                |
| Outcomes                   | The Idea of life goal and objectives of human life was clear |
|                            | to them.                                                     |
| Recommendations            | The students found this Expert Lecture was very useful. The  |
|                            | primary objective of this Lecture was to make the students   |
|                            | aware about their goals and objectives of human life.        |
| Photos                     | attached                                                     |

Name & Signature of Coordinator(s)

Er.M.V.Rawlani