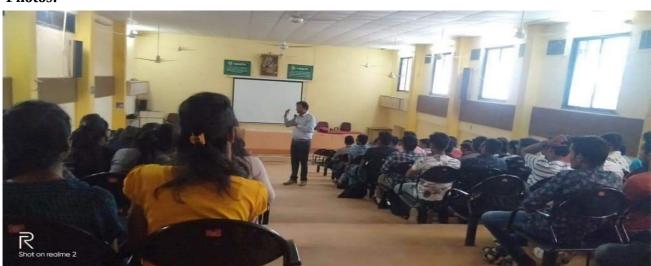

### **NOTICE**

All the students of BEIT, TEIT and SEIT are hereby informed that there will be **Poster Competition on Topic:** "Role of Engineer for Smart Villege" organized under ITESA on 26/09/2019 at 3.45 pm. Students should have to bring their poster and paste 10 minutes before the schedule time.

**Event: Poster Competition** 

Venue: Space in front of labs

Time: 3:45 pm-5:45pm

Faculty Co-ordinator: Dr.A. K. Bhavsar

Information Technology Department
SBT's College of Engineering & Technology
Bambhori, Jalqaon-425001(M.S.)

### A brief report on Poster Competition

Date and Venue: 26/09/2019 Space in front of IT Lab

Aim/ Purpose: To show hidden skills, creativity and increase self confidence among students.

**Description about program**: This program were having theme of Role of engineer for development of smart village on this topic students presented and drawn very creative posters which created interest among students. Students enjoyed and learn lot form this activity. Judge were Dr. P. A. Shirule (Associate Prof. CED).

### **Photos of Event:**