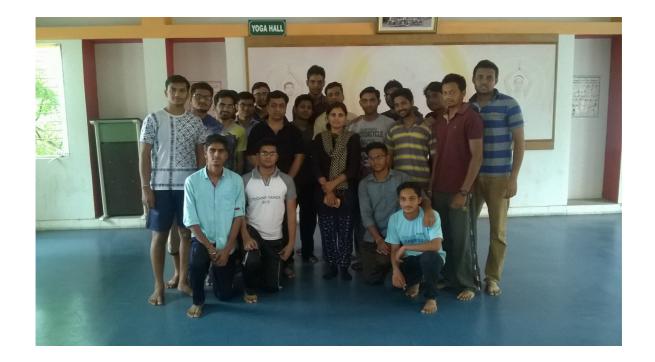

**Description about the Program:** As we know mental health is essentially a spiritual discipline based on an extremely subtle science, which focuses on bringing harmony between mind and body. It is an art and science of healthy living. The program was conducted with the aim to enable the student to have good health. 120 students of Mechanical Engineering Department attended the program positively on 13/09/2019 at Seminar Hall, Mechanical Dept, SSBT COET, Jalgaon. Mr. Gopal Sonawane, Director of Jivanjyoti Health Centre, Bhusawal demonstrated the different health important habits to the participants.

### **Photos:**

Date: 13/09/2019

Name & Signature of Coordinator(s)

(Pravin Dharmaraj Patil)