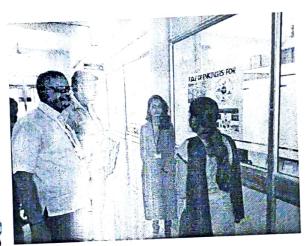

d

Website- www.sscoetjalgaon.ac.in

Phone No. (0257) 2258393.

No. (0257) 2258392. Fax

Ref. No. COET/IT/ 1/19 10

Email: sscoetjal@gmail.com

2619 119 Date: 14/09/2019

### **Appreciation Letter**

This is to certify that Dr. P. A. Shirule, Associate Professor, Civil Engineering Department, SSBT COET, Bambhori, has worked as Judge in "Poster Competition on Role of Engineers for Smart Village"

We are thankful to him for judging the posters and providing a wonderful guidance to students and also for sparing his precious time.

Date: 26/09/2019

Time: 3:30 pm onwards Venue: IT Department

Dr. Umesh S. Bhadade Professor & Head

to medial

SBT's COET, Bambhori Jalgaon
epartment of Information Technology
Poster Competition
Topic: Role of Engineers for Smart
Village.
Date: 26th sept 2019















## Shram Sadhana Bombay Frust's

COLLEGE OF ENGINEERING & TECHNOLOGY, BAMBRORF, JALGAON

# Department of Information Technology



### CERTIFICATE

This is to certify that Mr/Ms.

Technology department of SSBT's COET , Jalgaon has actively participated in event of

of Information

POSTER Competition 2K19 on topic "Role of Engineers for Smart Village"

organized by ITESA on 26th Sept. 2019.

Mr. S. II. Rajput

ILESV I/C

Dr. A. K. Bhavsar

Hop (I.T. Dept.)

Dr. U.S. Bhadade

Co-ordinator

### SSBT's COLLEGE OF ENGINEERING AND TECHNOLOGY, BAMBHORI, JALGAON MECHANICAL ENGINEERING DEPARTMENT

Date: 12/09/2019

To, The Principal, SSBT's COET, Bambhori, Jalgaon.

Through H.O.D (Mech Engg Dept)

Subject: Permission for conducting Expert lecture on "fulfillment of dream with Health," Wea