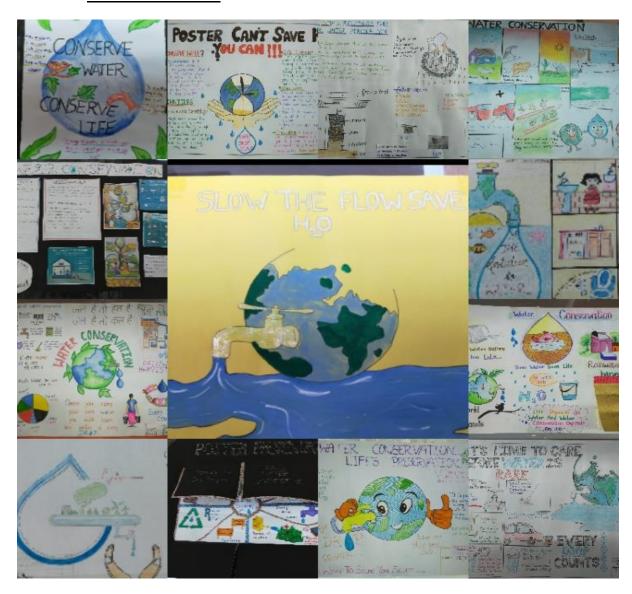

### Swachhata Pakhwada

Date: 16-30/Jan-2020

Venue: Mechanical & Electrical Department:

Aim / Purpose: To aware about the environmental ethics.

Objectives: The celebration of the 'Swachhta Pakhwada', as a part of the 'Swachh Bharat Mission', was to take up sanitation initiatives, for the contribution to Mahatma Gandhi's dream of a Clean India. Swachhta Pakhwada organized by our college from January 16 to 30, 2019, and undertake innovative swachhta related initiatives during the Pakhwada.

### Participant's Profile:

| Event             | Name of Student Participants |
|-------------------|------------------------------|
| (Water) Poster    | Nayana Patil                 |
| Poster            | Aishwarya Patil              |
| Poster            | Sampada Pawar                |
| Poster            | Pooja Patil                  |
| Poster            | Rita Patil                   |
| Poster            | Tushar Patil                 |
| Poster            | Rakhi S. Malu                |
| Poster            | Ms. Rani Chavan              |
| Poster            | Ms. Poonam Ghait             |
| Poster            | Ms. Jayshree S. Sapkale,     |
| Poster            | Ms. Kirti J. Koli            |
| Poster            | Pritesh Patil                |
| Poster            | Sagar Sapkal                 |
| Best Out of Waste | Harshal Devare               |
| Best Out of Waste | Pravin Sonawane              |
| Best Out of Waste | Ankush Patare                |
| Best Out of Waste | Rohit Dhandrove              |
| Best Out of Waste | Pritesh Chaudhari,           |
| Best Out of Waste | Saurav Ghodke,               |
| Best Out of Waste | Saif Deshmukh                |
| Best Out of Waste | Mr. Manupratap Sing          |
| Best Out of Waste | Ms. Parvati Thorve           |

### Description about the Program:

Swachh Bharat Abhiyan has become a 'Jan Andolan' receiving tremendous support from the people. Swachh Bharat Abhiyan is one of the most significant and popular missions to have taken place in India. It translates to Clean India Mission. This drive was formulated to cover all the cities and towns of India to make them clean. Responding to the Nation's call by the Prime Minister Narendra Modi, has taken the lead in launching the "Swachhta Pakhwada 2019-20" in the campus. Swachhta pakhwada programme was conducted by Department of Mechanical and Electrical Engineering to the entire campus on 16<sup>th</sup> January 2020 by conducting various event in the campus. The main objective of the programme was to create awareness about wastes, its impacts and cleanliness in and around the campus. Swachhta Pakhwada serves in connecting people to the nature and enhancing those actions that make our country a better place.

### Feedback & Analysis:

Students from various departments took part in the event and represented the importance of water conservation, forest conservation and waste out of best activities.

Poster making and Slogan writing were aware about the water and highlighted about the present situation and utilization of water conservation and its pollution from mankind and future consequence if water not conserved in proper way and its impact on the nature.

### Outcomes:

| NAME OF             | Class & Branch | Event                         | Awarded |
|---------------------|----------------|-------------------------------|---------|
| STUDENTS            |                |                               |         |
| Nikam Pallavi Dilip | TE CIVIL       | Slogan Competition            | Winner  |
| Patil Tejas R       | TE CIVIL       | Slogan Competition            | Runner  |
| Sagar Sapkal        | TE Chemical    | Poster (Swachhta)             | Winner  |
| Sharayu Chopdekar   | SE Chemical    | Poster (Swachhta)             | Runner  |
| Sampada Pawar       | TE IT          | Slogan (Water Conservation)   | Winner  |
| Pooja Patil         | TE IT          | Slogen (Water Conservation)   | Runner  |
| Nayna Patil         | TE IT          | Poster (Water Conservation)   | Winner  |
| Rita Patil          | BE IT          | Poster (Water Conservation)   | Runner  |
| Tushar Patil        | BE IT          | Poster (Water Conservation)   | Runner  |
| Rakhi S. Malu       | TE IT          | Speech (Water Conservation)   | Winner  |
| Pooja Patil         | TE IT          | Speech n (Water Conservation) | Runner  |
| Rani Chavan         | SE Elect       | Poster (Forest Conservation)  | Winner  |
| Punam Ghait         | SE Elect       | Poster (Forest Conservation)  | Winner  |
| Jayshree S Sapkale  | SE Elect       | Poster (Forest Conservation)  | Runner  |
| Kirti J Koli        | SE Elect       | Poster (Forest Conservation)  | Runner  |
| Harshal Devare      | SE MECH        | Best out of waste             | Winner  |
| Pravin Sonwane      | SE MECH        | Best out of waste             | Winner  |
| Ankush Patare       | SE MECH        | Best out of waste             | Winner  |
| Rohit Dhandrave     | SE MECH        | Best out of waste             | Winner  |
| Pritesh Chaudhari   | SE MECH        | Best out of waste             | Winner  |
| Saurab Ghodke       | SE MECH        | Best out of waste             | Winner  |
| Saif Deshmukh       | SE MECH        | Best out of waste             | Winner  |
| Rupank Rajput       | BE CIVIL       | Best out of waste             | Runner  |
| Swapnil Patil       | BE CIVIL       | Best out of waste             | Runner  |

Photos: 1. Water Conservation

Judge - Mr. N K Patil,

Slogan Presentation: First Winner- Sampada Pawar and Pooja Patil TE IT

Poster Presentation: First Winner- Nayna Patil TE IT

Second Winner- Rita Patil and Tushar Patil BE IT