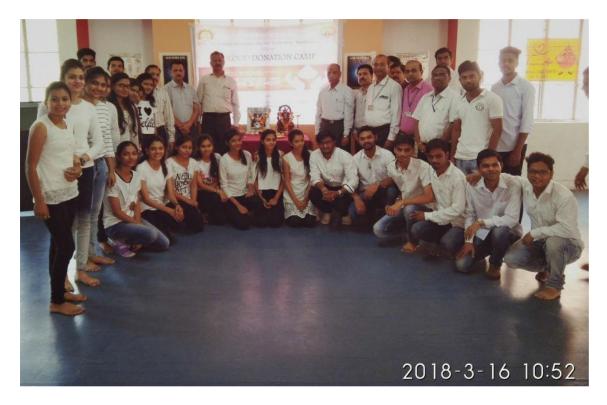

the blood camp. Mr. A. C. Wani, ETESA faculty advisor coordinated this event.

**Feedback & Analysis:** The oral feedback from the participants is taken in which they realize that blood donation service is the best social service to humanity. They also appreciated the efforts taken by organizers.

#### **Outcomes:**

- 1. Organization of this blood donation camp has increase the stock of blood units in blood bank which is needed for optimum functioning of the health-care system.
- 2. Participants understand that it takes just 15 minutes to donate blood, which can bring happiness to someone's life and make a difference in his life.

**Recommendations:** To organize such programs regularl

#### **Photos:**





Inauguration of blood donation camp





Blood Donation by faculty and students



Group Photo of organizing committee members.

Mr. A. C. Wani ETESA Faculty Advisor

Dr. S. R. Suralkar H.O.D.

### DEPARTMENT OF E & TC ENGINEERING

Shram Sadhana Bombay Trust's

COLLEGE OF ENGINEERING & TECHNOLOGY

Bambhori, Post Box.No.94, JALGAON - 425 001 (MS)

Phone No.: 0257-2258391/93/94/95 Ext 324, Fax:0257-2258392

Web: http://www.sscoetjalgaon.ac.in



Date: 05-03-2018

Ref. No .: COET/ ECTC/2018/204

To The Principal S.S.B.T.C.O.E.T. Bambhori, Jalgaon

Subject: Permission for organizing Blood Donation Camp.

Respected Sir,

. We the Students of E&TC Engineering Department are interested to organize the social event of "BLOOD DONATION CAMP" for our college students and staff members in our sports center YOGA HALL under ETESA (Electronics & Telecommunication Engineering Students