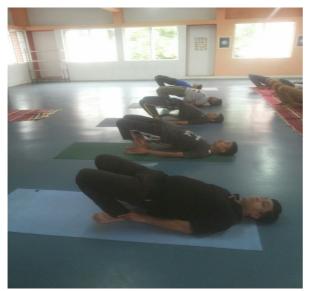

**Description about the Program:** As we know mental health is essentially a spiritual discipline based on an extremely subtle science, which focuses on bringing harmony between mind and body. It is an art and science of healthy living. The program was conducted with the aim to enable the student to have good health. 120 students of Mechanical Engineering Department attended the program positively on 13/09/2019 at Seminar Hall, Mechanical Dept, SSBT COET, Jalgaon. Mr. Gopal Sonawane, Director of Jivanjyoti Health Centre, Bhusawal demonstrated the different health important habits to the participants.

**Feedback & Analysis:** Almost all participants were found that they were enjoying every activity of the session. Results show that students perceived the benefits of yoga, motivational thoughts, good health habits as increased self-regulation, mindfulness, self-esteem, physical conditioning, academic performance, and stress reduction. The extent to which the benefits experienced are interrelated to one another is discussed.

**Outcomes:** (1)Increased positivity of the participants.

- (2) Increased awareness about health habits.
- (3)Improved respiration, energy and vitality.

**Recommendations:** Good health habit is the medicine for nearly every problem. As you practice yoga,running, cycling or any indoor or outdoor game it does not only help you to improve your physical body but also helps in maintaining your inner peace and relaxing your mind. Thus, there is nothing that good health awareness will not help. Moreover, good health habit is not just a one-day practice; it's a lifelong commitment. So if we arrange such programs for students as well as staff members, it will definitely be beneficial to every individual.