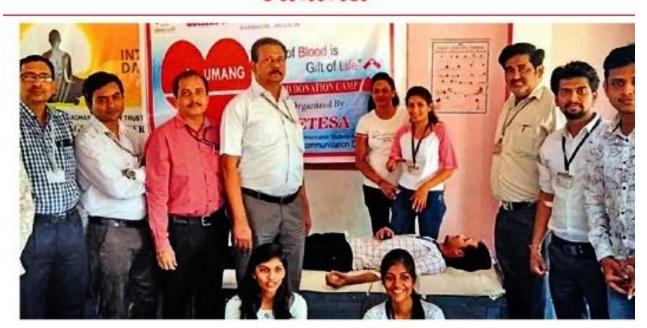

tion organize Subject :- Permission to camp under ETESA.

Respected Sir,

We the Students of ESTC Engg. Department is interested to organize the "Blood donation camp 2019" under ETESA (Electronics & Telecomm. Engg. Students Association) on 15 march 2019 at SSBT yoga Hall in sports complex from 11:00 am to 5:00 pm for our college students and staff in association with Red cross Society, Jalgavin & averment Medical college, Jalgaon.

Please grant us the Permission for organizing Blood donation camp & sanction the advance of Rs 7000/- (seven thousand only) for necessary arrangements for camp like tea, coffee, Bubaits for blood donais, fent items etc. for the event.

Thanking you.

ETESA FOCULTY Adv DUT

ETESA Students wordinatous Shital Jaykisan Joshi kishi Priyanka Anand gagade.

### लोकमत



एसएसबीटी अभियांत्रिकी महाविद्यालयात आयोजित रक्तदान शिबिरात रक्तदान करताना विद्यार्थी. सोबत मान्यवर.

# २०७ रक्त बाटल्यांचे संकलन

# एसएसबीटी कॉलेज : रक्तदान महाकुंभचे आयोजन

लोकमत न्यूज नेटवर्क

जळगाव: एसएसबीटी अभियांत्रिकी
महाविद्यालयात इलेक्ट्रॉनिक्स अँड
टेलिकॉम्युनिकेशन विभागातर्फे
(इटेसा) रक्तदान महाकुंभाचे आयोजन
करण्यात आले होते. या रक्तदान
शिबिरात २०७ रक्त बाटल्यांचे संकलन
करण्यात आले. शिबिरात शेकडो
विद्यार्थ्यांनी स्वेच्छेने रक्तदान शिबिरात
सहभाग घेतला.

शिबिराचे उद्घाटन प्राचार्य डॉ.के.एस.वाणी यांच्या हस्ते करण्यात आले.

यावेळी रक्तदान महाकुंभाचे आयोजक डॉ. एस.आर.सुरळकर, इटेसा समन्वयक प्रा.अमोल वाणी, प्रा.सुनील खोडे, प्रा.एन.एम.काझी, प्रा. एस.पी.रामटेके, डॉ. पंकज झोपे, प्रा.अतुल करोडे, प्रा.योगेश संतवाणी आदी उपस्थित होते.यशस्वितसाठी विद्यार्थी धीरज पवार, कुणाल पाटील, मयूरी सपकाळे,