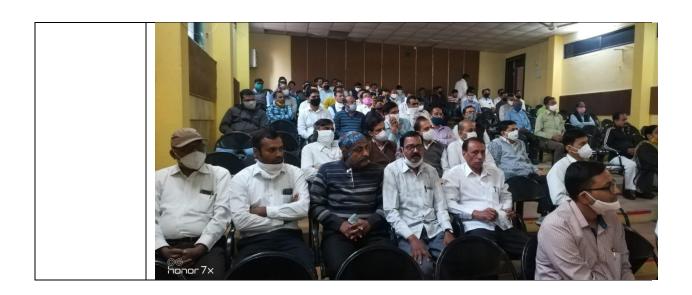

### **Brief Report on**

No Plastic Day: January 26, 2021

| Date and<br>Venue /<br>Location: | January 26,2021 College Campus                                                                                                                                                                                                                                                                                                                                                                                                                                                                                                                                                                                                                                                                                                                                                                               |
|----------------------------------|--------------------------------------------------------------------------------------------------------------------------------------------------------------------------------------------------------------------------------------------------------------------------------------------------------------------------------------------------------------------------------------------------------------------------------------------------------------------------------------------------------------------------------------------------------------------------------------------------------------------------------------------------------------------------------------------------------------------------------------------------------------------------------------------------------------|
| Aim /<br>Purpose:                | To raise awareness about the grave issues of plastic pollution and the serious threat that it poses to the natural environment ranging from land to marine life. As plastic bags take around 100-500 years to decomposes, it creates land pollution as it is dumped in landfills and proves hazardous to the marine animal if gets washed into oceans. So, it becomes imperative to raise an alarm against the ill effects of single-use plastic bags. The SES-REC was constituted in August 2020, in response to the request made by the Mahatma Gandhi National Council of Rural Education at the behest of the Ministry of Education.                                                                                                                                                                     |
| Objectives:                      | <ol> <li>To spread awareness about the hazards of plastic.</li> <li>To impart knowledge about the reduction and re-use of plastic.</li> <li>To understand the use of the alternatives of plastic.</li> <li>To contribute towards preserving the environment and reduction of plastic pollution.</li> </ol>                                                                                                                                                                                                                                                                                                                                                                                                                                                                                                   |
| Participant's Profile:           | Teaching and Nonteaching staff members and NSS Volunteers                                                                                                                                                                                                                                                                                                                                                                                                                                                                                                                                                                                                                                                                                                                                                    |
| Description about the Program:   | No Plastic Bag Day program to discourage the use of plastic bags for carrying items purchased from shopping stores. In the country, most of them use plastic bags as carrier bags. However, their excessive use leads to a large amount of plastic waste. Plastic waste takes a long time to degrade and contributes to air, water and soil pollution. Aimed at reducing the environmental degradation from improper disposal of used plastic bags, the No Plastic Bag Day program applies a "market" instrument to discourage consumers from using plastic bags to carry items purchased. In the program, participating stores do not give out plastic bags. Mr.V.S.Pawar, Program Officer, Ms Deepmala Desai, Program Officer of NSS, along with other faculty have arranged this programme in the campus. |
| Outcomes:                        | The program helps society to  1. Less plastic = less carbon dioxide.  2. Less recycling = less carbon dioxide.  3. Consuming less plastic saves animals.  4. Consuming less plastic can save humans.                                                                                                                                                                                                                                                                                                                                                                                                                                                                                                                                                                                                         |
|                                  | 5. Less plastic makes our water cleaner.                                                                                                                                                                                                                                                                                                                                                                                                                                                                                                                                                                                                                                                                                                                                                                     |

### SSBT'S College of Engineering and Technology Bambhori Jalgaon No Plastic Day Drive

An initiative by NSS Unit, SSBT'S COET, Bambhori Jalgaon at college, Departments offices, Administration office.

Duration: - 1 day

Time: 8.30 am to 12.30pm.

You are welcome to join.

Our college SSBT'S COET, Bambhori, is now a recognized Social Entrepreneurship Swachchta and Rural Engagement Cell (SESREC) institution. In keeping with recognition, we are conducting "No Plastic Day Drive " activity under Social Entrepreneurship Swachchta and Rural Engagement Cell (SESREC). The overall objective of the project is to reduce plastic in waste streams saving environment and keeping nutrients of the soil intact.