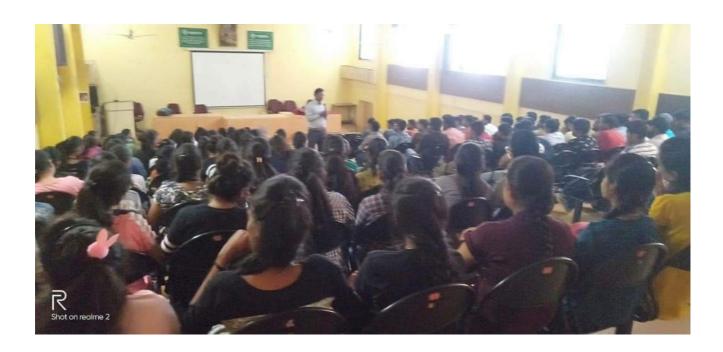

### **NOTICE**

All the students of BEIT, TEIT and SEIT are hereby informed that there will be **Poster Competition on Topic:** "Role of Engineer for Smart Villege" organized under ITESA on 26/09/2019 at 3.45 pm. Students should have to bring their poster and paste 10 minutes before the schedule time.

**Event: Poster Competition** 

Venue: Space in front of labs

Time: 3:45 pm-5:45pm

Faculty Co-ordinator: Dr.A. K. Bhavsar

Information Technology Department
SBT's College of Engineering & Technology
Bambhori, Jalqaon-425001(M.S.)

### A brief report on Poster Competition

Date and Venue: 26/09/2019 Space in front of IT Lab

Aim/ Purpose: To show hidden skills, creativity and increase self confidence among students.

**Description about program**: This program were having theme of Role of engineer for development of smart village on this topic students presented and drawn very creative posters which created interest among students. Students enjoyed and learn lot form this activity. Judge were Dr. P. A. Shirule (Associate Prof. CED).

### **Photos of Event:**