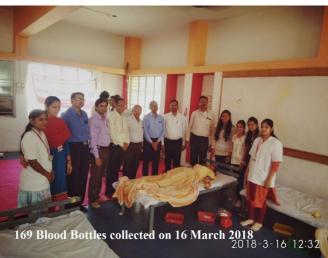

r positive support and help in organizing the blood camp. Mr. A. C. Wani, ETESA faculty advisor coordinated this event.

**Feedback & Analysis:** The oral feedback from the participants is taken in which they realize that blood donation service is the best social service to humanity. They also appreciated the efforts taken by organizers.

#### **Outcomes:**

- 1. Organization of this blood donation camp has increase the stock of blood units in blood bank which is needed for optimum functioning of the health-care system.
- 2. Participants understand that it takes just 15 minutes to donate blood, which can bring happiness to someone's life and make a difference in his life.

**Recommendations:** To organize such programs regularl

#### **Photos:**





Inauguration of blood donation camp





Blood Donation by faculty and students



Group Photo of organizing committee members.

Mr. A. C. Wani ETESA Faculty Advisor

Dr. S. R. Suralkar H.O.D.

### DEPARTMENT OF E & TC ENGINEERING

Shram Sadhana Bombay Trust's

COLLEGE OF ENGINEERING & TECHNOLOGY

Bambhori, Post Box.No.94, JALGAON - 425 001 (MS)

Phone No.: 0257-2258391/93/94/95 Ext 324, Fax:0257-2258392

Web: http://www.sscoetjalgaon.ac.in



Date: 05-03-2018

Ref. No .: COET/ ECTC/2018/204

To The Principal S.S.B.T.C.O.E.T. Bambhori, Jalgaon

Subject: Permission for organizing Blood Donation Camp.

Respected Sir,

. We the Students of E&TC Engineering Department are interested to organize the social event of "BLOOD DONATION CAMP" for our college students and staff members in our sports center YOGA HALL under ETESA (Electronic