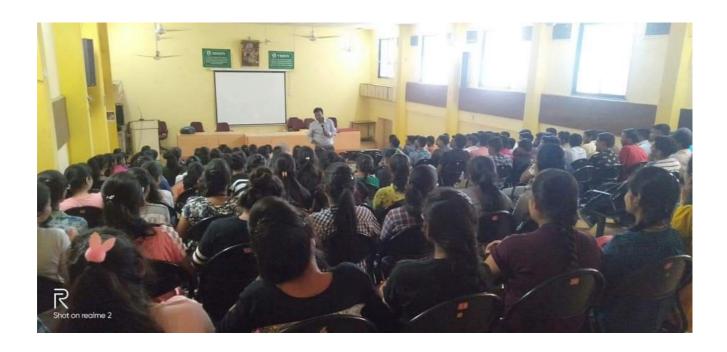

### **NOTICE**

All the students of BEIT, TEIT and SEIT are hereby informed that there will be **Poster Competition on Topic:** "Role of Engineer for Smart Villege" organized under ITESA on 26/09/2019 at 3.45 pm. Students should have to bring their poster and paste 10 minutes before the schedule time.

**Event: Poster Competition** 

Venue: Space in front of labs

Time: 3:45 pm-5:45pm

Faculty Co-ordinator: Dr.A. K. Bhavsar

Information Technology Department
SBT's College of Engineering & Technology
Bambhori, Jalqaon-425001(M.S.)

### A brief report on Poster Competition

Date and Venue: 26/09/2019 Space in front of IT Lab

Aim/ Purpose: To show hidden skills, creativity and increase self confidence among students.

**Description about program**: This program were having theme of Role of engineer for development of smart village on this topic students presented and drawn very creative posters which created interest among students. Students enjoyed and learn lot form this activity. Judge were Dr. P. A. Shirule (Associate Prof. CED).

### **Photos of Event:**