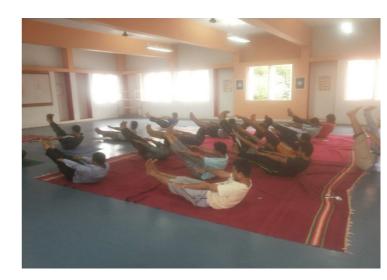

**Description about the Program:** As we know mental health is essentially a spiritual discipline based on an extremely subtle science, which focuses on bringing harmony between mind and body. It is an art and science of healthy living. The program was conducted with the aim to enable the student to have good health. 120 students of Mechanical Engineering Department attended the program positively on 13/09/2019 at Seminar Hall, Mechanical Dept, SSBT COET, Jalgaon. Mr. Gopal Sonawane, Director of Jivanjyoti Health Centre, Bhusawal demonstrated the different health important habits to the participants.

**Feedback & Analysis:** Almost all participants were found that they were enjoying every activity of the session. Results show that students perceived the benefits of yoga, motivational thoughts, good health habits as increased self-regulation, mindfulness, self-esteem, physical conditioning, academic performance, and stress reduction. The extent to which the benefits experienced are interrelated to one another is discussed.

**Outcomes:** (1)Increased positivity of the participants.

- (2) Increased awareness about health habits.
- (3)Improved respiration, energy and vitality.

**Recommendations:** Good health habit is the medicine for nearly every problem. As you practice yoga,running, cycling or any indoor or outdoor game it does not only help you to improve your physical body but also helps in maintaining your inner peace and relaxing your mind. Thus, there is nothing that good health awareness will not help. Moreover, good health habit is not just a one-day practice; it's a lifelong commitment. So if we arrange such programs for students as well as staff members, it will definitely be beneficial to every individual.