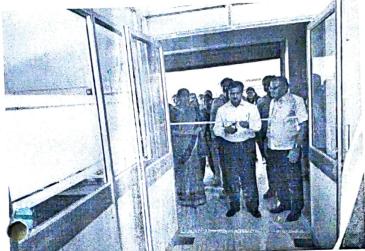

dited

Website- www.sscoetjalgaon.ac.in

Phone No. (0257) 2258393.

No. (0257) 2258392. Fax

Ref. No. COET/IT/ 1/19 10

Email: sscoetjal@gmail.com

2619 119 Date: 14/09/2019

### **Appreciation Letter**

This is to certify that Dr. P. A. Shirule, Associate Professor, Civil Engineering Department, SSBT COET, Bambhori, has worked as Judge in "Poster Competition on Role of Engineers for Smart Village"

We are thankful to him for judging the posters and providing a wonderful guidance to students and also for sparing his precious time.

Date: 26/09/2019

Time: 3:30 pm onwards Venue: IT Department

Dr. Umesh S. Bhadade Professor & Head

to medial

SBT's COET, Bambhori Jalgaon
epartment of Information Technology
Poster Competition
Topic: Role of Engineers for Smart
Village.
Date: 26th sept 2019















## Shram Sadhana Bombay Frust's

COLLEGE OF ENGINEERING & TECHNOLOGY, BAMBRORF, JALGAON

# Department of Information Technology



### CERTIFICATE

This is to certify that Mr/Ms.

Technology department of SSBT's COET , Jalgaon has actively participated in event of

of Information

POSTER Competition 2K19 on topic "Role of Engineers for Smart Village"

organized by ITESA on 26th Sept. 2019.

Mr. S. II. Rajput

ILESV I/C

Dr. A. K. Bhavsar

Hop (I.T. Dept.)

Dr. U.S. Bhadade

Co-ordinator

### SSBT's COLLEGE OF ENGINEERING AND TECHNOLOGY, BAMBHORI, JALGAON MECHANICAL ENGINEERING DEPARTMENT

Date: 12/09/2019

To, The Principal, SSBT's COET, Bambhori, Jalgaon.

Through H.O.D (Mech Engg Dept)

Subject: Permission for conducting Expert lecture on "fulfillment of dream with Health,"