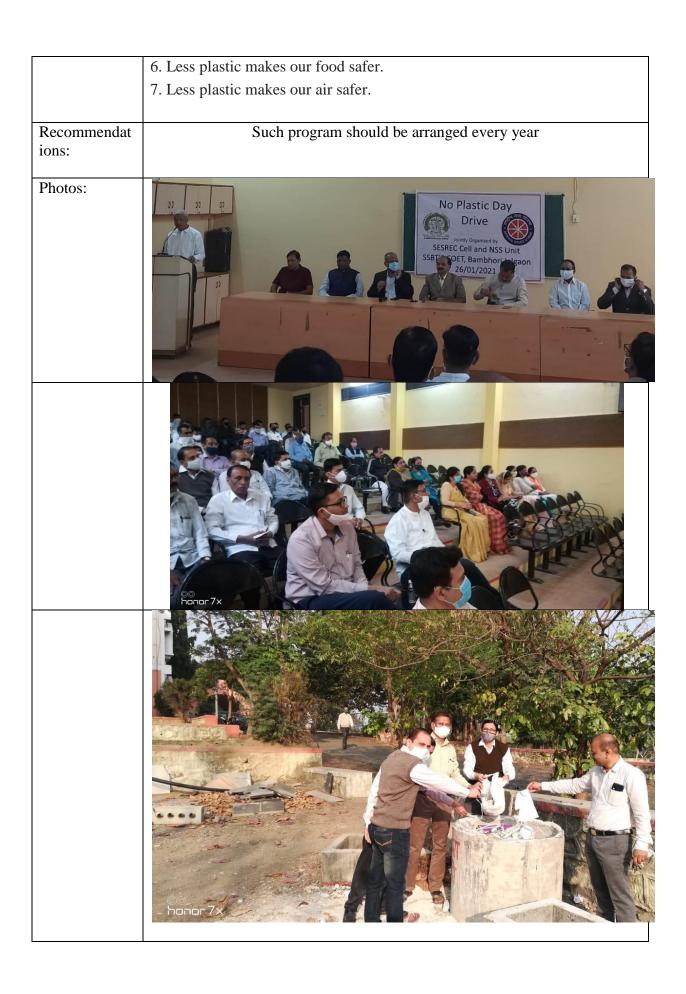

### **Brief Report on**

No Plastic Day: January 26, 2021

| Date and<br>Venue /<br>Location: | January 26,2021 College Campus                                                                                                                                                                                                                                                                                                                                                                                                                                                                                                                                                                                                                                                                                                                                                                               |
|----------------------------------|--------------------------------------------------------------------------------------------------------------------------------------------------------------------------------------------------------------------------------------------------------------------------------------------------------------------------------------------------------------------------------------------------------------------------------------------------------------------------------------------------------------------------------------------------------------------------------------------------------------------------------------------------------------------------------------------------------------------------------------------------------------------------------------------------------------|
| Aim /<br>Purpose:                | To raise awareness about the grave issues of plastic pollution and the serious threat that it poses to the natural environment ranging from land to marine life. As plastic bags take around 100-500 years to decomposes, it creates land pollution as it is dumped in landfills and proves hazardous to the marine animal if gets washed into oceans. So, it becomes imperative to raise an alarm against the ill effects of single-use plastic bags. The SES-REC was constituted in August 2020, in response to the request made by the Mahatma Gandhi National Council of Rural Education at the behest of the Ministry of Education.                                                                                                                                                                     |
| Objectives:                      | <ol> <li>To spread awareness about the hazards of plastic.</li> <li>To impart knowledge about the reduction and re-use of plastic.</li> <li>To understand the use of the alternatives of plastic.</li> <li>To contribute towards preserving the environment and reduction of plastic pollution.</li> </ol>                                                                                                                                                                                                                                                                                                                                                                                                                                                                                                   |
| Participant's Profile:           | Teaching and Nonteaching staff members and NSS Volunteers                                                                                                                                                                                                                                                                                                                                                                                                                                                                                                                                                                                                                                                                                                                                                    |
| Description about the Program:   | No Plastic Bag Day program to discourage the use of plastic bags for carrying items purchased from shopping stores. In the country, most of them use plastic bags as carrier bags. However, their excessive use leads to a large amount of plastic waste. Plastic waste takes a long time to degrade and contributes to air, water and soil pollution. Aimed at reducing the environmental degradation from improper disposal of used plastic bags, the No Plastic Bag Day program applies a "market" instrument to discourage consumers from using plastic bags to carry items purchased. In the program, participating stores do not give out plastic bags. Mr.V.S.Pawar, Program Officer, Ms Deepmala Desai, Program Officer of NSS, along with other faculty have arranged this programme in the campus. |
| Outcomes:                        | The program helps society to  1. Less plastic = less carbon dioxide.  2. Less recycling = less carbon dioxide.  3. Consuming less plastic saves animals.  4. Consuming less plastic can save humans.                                                                                                                                                                                                                                                                                                                                                                                                                                                                                                                                                                                                         |
|                                  | 5. Less plastic makes our water cleaner.                                                                                                                                                                                                                                                                                                                                                                                                                                                                                                                                                                                                                                                                                                                                                                     |

### SSBT'S College of Engineering and Technology Bambhori Jalgaon No Plastic Day Drive

An initiative by NSS Unit, SSBT'S COET, Bambhori Jalgaon at college, Departments offices, Administration office.

Duration: - 1 day

Time: 8.30 am to 12.30pm.

You are welcome to join.

Our college SSBT'S COET, Bambhori, is now a recognized Social Entrepreneurship Swachchta and Rural Engagement Cell (SESREC) institution. In keeping with recognition, we are conducting "No Plastic Day Drive " activity under Social Entrepreneurship Swachchta and Rural Engagement Cell (SESREC). The overall objective of the project is to reduce plastic in waste streams saving environment and keeping nutrients of the soil intact.